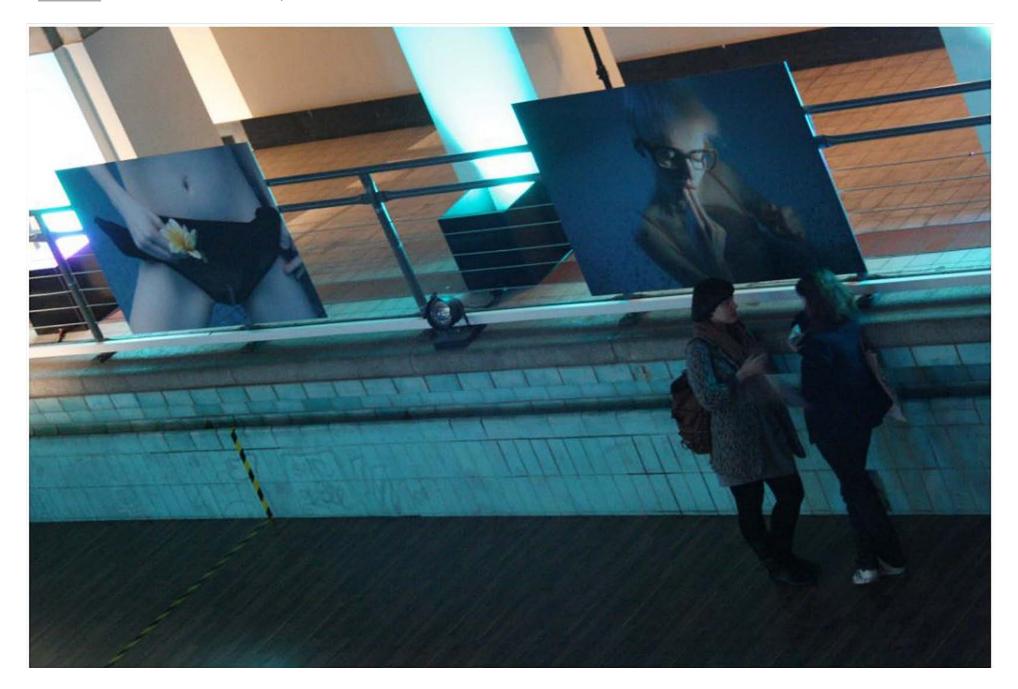

As I've always wanted to see inside the Stadtbad I made sure to go to this exhibition before the GLS Language school renovates the building:

The doors were open in the afternoon and visitors were encouraged to wander around the building (see my post about it here) and able to explore the photographic element of the exhibition. This consisted of a project in which the artist appears in photographs underwater in more than 50 hotel pools around the world. The photographs were displayed on the walls of the swimming pool and in a side room, including a selection laid in some of the old baths, gathered here for the purpose.

During the evening there were three performances of a video projection in which the artisl interacting live with the video, appeared to dive into the pool and swim around the walls.

It was still possible to wander around the building at will so I couldn't resist going back to the upper walkways now lit beautifully for the night.