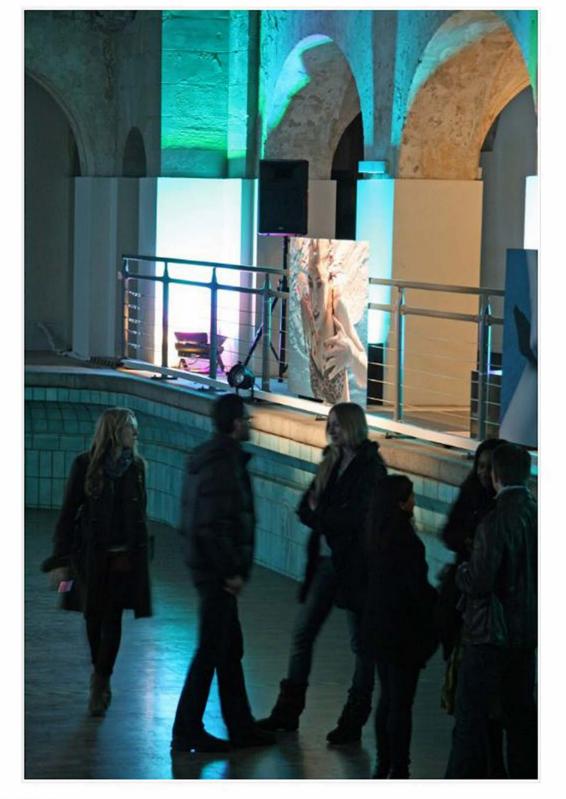

During the evening there were three performances of a video projection in which the artisl interacting live with the video, appeared to dive into the pool and swim around the walls.

It was still possible to wander around the building at will so I couldn't resist going back to the upper walkways now lit beautifully for the night.

The exhibition was an inventive use of the space and enhanced the innate beauty of the building itself.