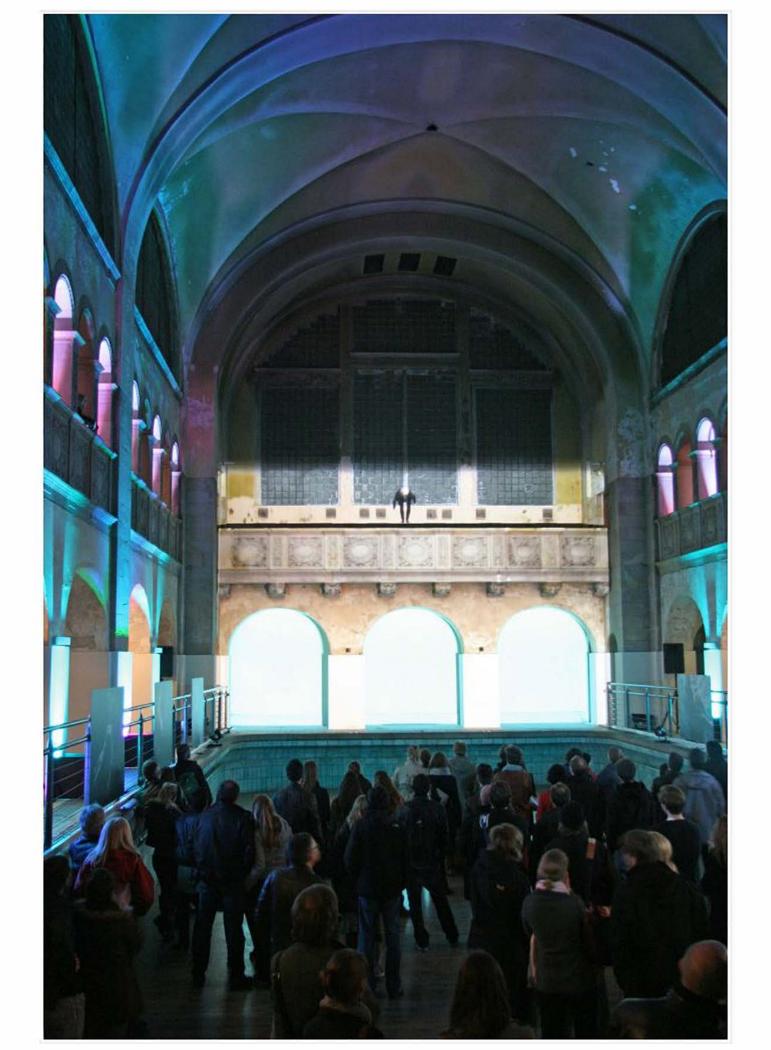

## Johanna Keimeyer at Stadtbad Prenzlauer Berg

on 23 March. 2012 in Abandoned Places. Art & Photomohy

On World Water Day, stadtbad Prenzlauer Berg opened its doors to the public and hosted Pool Around Me, an exhibition by Johanna Keimeyer.

During the evening there were three performances of a video projection in which the artisl interacting live with the video, appeared to dive into the pool and swim around the walls.

It was still possible to wander around the building at will so I couldn't resist going back to the upper walkways now lit beautifully for the night.