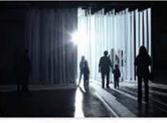

During the evening there were three performances of a video projection in which the artisl interacting live with the video, appeared to dive into the pool and swim around the walls.

It was still possible to wander around the building at will so I couldn't resist going back to the upper walkways now lit beautifully for the night.