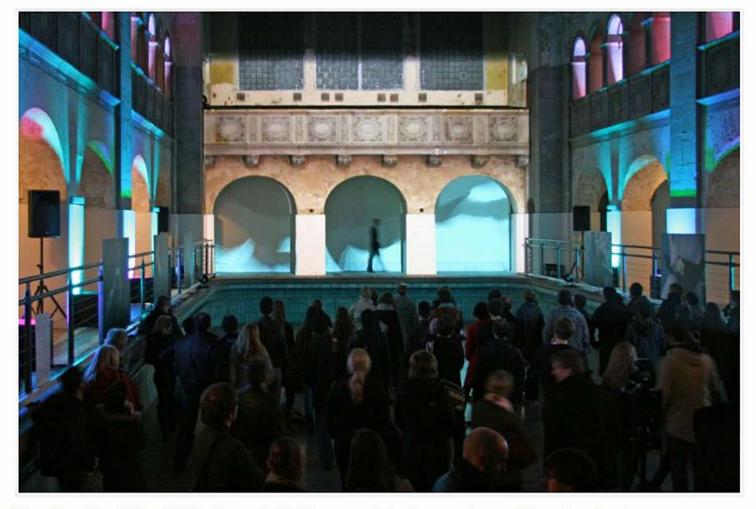

During the evening there were three performances of a video projection in which the artisl interacting live with the video, appeared to dive into the pool and swim around the walls.

It was still possible to wander around the building at will so I couldn't resist going back to the upper walkways now lit beautifully for the night.