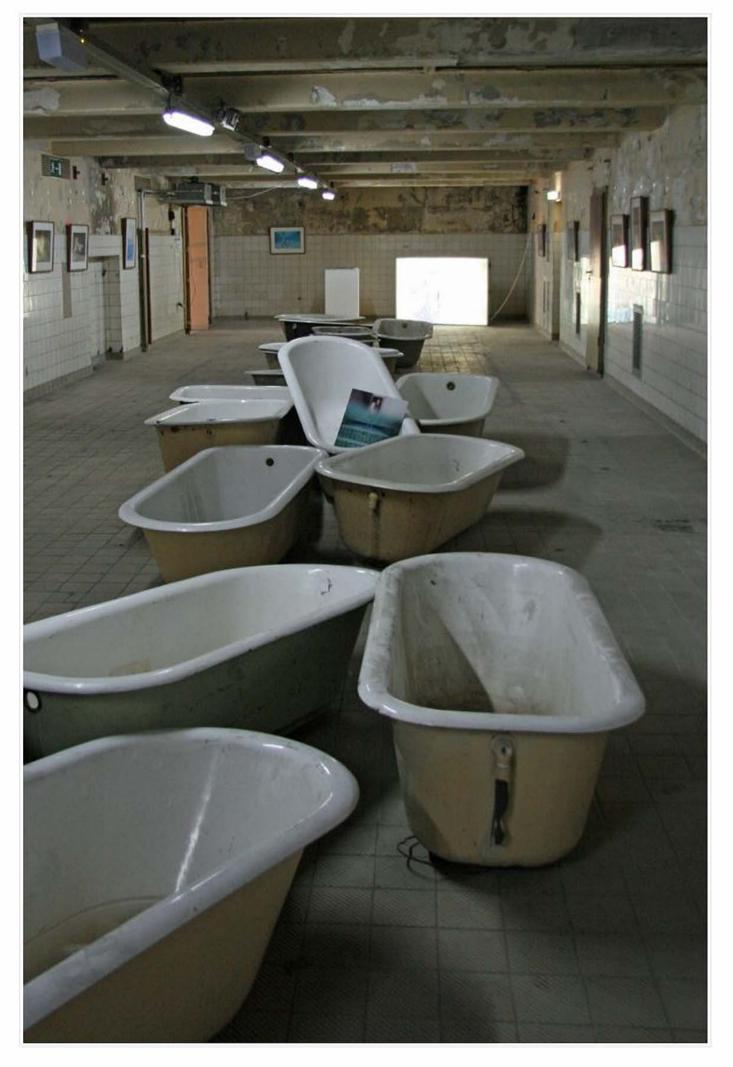

As I've always wanted to see inside the Stadtbad I made sure to go to this exhibition before the GLS Language school renovates the building:

The doors were open in the afternoon and visitors were encouraged to wander around the building (see my post about it here) and able to explore the photographic element of the exhibition. This consisted of a project in which the artist appears in photographs underwater in more than 50 hotel pools around the world. The photographs were displayed on the walls of the swimming pool and in a side room, including a selection laid in some of the old baths, gathered here for the purpose.