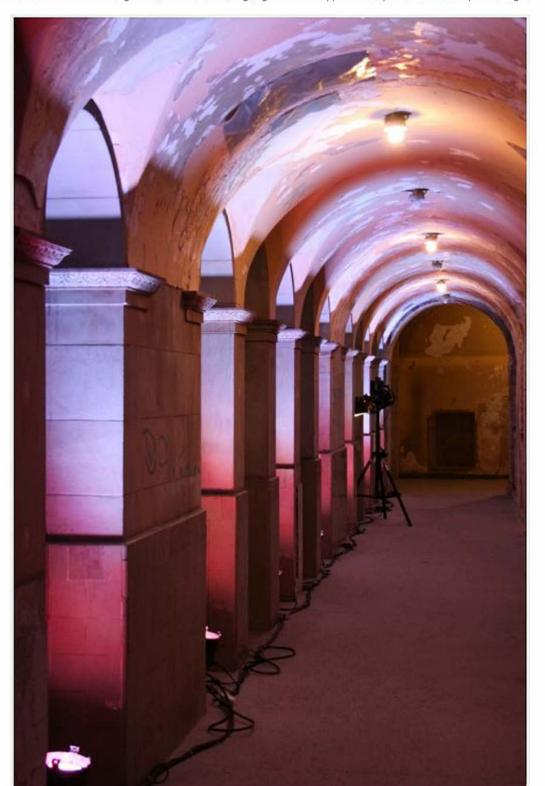

As I've always wanted to see inside the Stadtbad I made sure to go to this exhibition before the GLS Language school renovates the building:

The doors were open in the afternoon and visitors were encouraged to wander around the building (see my post about it here) and able to explore the photographic element of the exhibition. This consisted of a project in which the artist appears in photographs underwater in more than 50 hotel pools around the world. The photographs were displayed on the walls of the swimming pool and in a side room, including a selection laid in some of the old baths, gathered here for the purpose.

During the evening there were three performances of a video projection in which the artisl interacting live with the video, appeared to dive into the pool and swim around the walls.

It was still possible to wander around the building at will so I couldn't resist going back to the upper walkways now lit beautifully for the night.

The exhibition was an inventive use of the space and enhanced the innate beauty of the building itself.